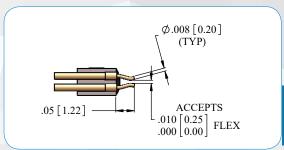

(Dimension A)

Notes: Maximum length .615" (15.62). Maximum number of contact cavities is 80. Number of contacts must be reduced to accommodate guide post holes. Default locations for guide post holes may be changed by customer.

### **DIMENSIONS FOR "B"**

To determine pad pattern layout length "B":

Multiply the number of contacts in one row minus 1 by .025"

If hardware features are within the contact area:

Add .025" for each guide post hole in the same row

Total Length (Dimension B)

.040"

Notes: Maximum length .575" (14.61). Maximum number of contact cavities is 80. Number of contacts must be reduced to accommodate guide post holes.

Dimensions in [] are in Millimeters unless otherwise noted and are for reference only.



# **Dual Row Nano Strip**

## **NSD-FF LAYOUT**













### **DIMENSIONS FOR "A"**

To determine connector length "A": Add the total number of contacts in one row

Add 1 contact cavity for each guide post hole in the same row

Total contact cavities in a single row

Multiply the number of contact cavities minus 1 by .025" Add fixed end length constant

Total Length (Dimension A)

Notes: Maximum length .615" (15.62). Maximum number of contact cavities is 80. Number of contacts must be reduced to accommodate guide post holes. Default locations for guide post holes may be changed by customer.

#### **DIMENSIONS FOR "B"**

To determine pad pattern layout length "B":

Multiply the total number of contacts in one row minus 1 by .025"

If hardware features are within the contact area:

Add .025" for each guide post hole in the same row

Total Length