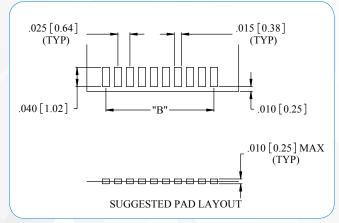

### **DIMENSIONS FOR "B"**

To determine pad pattern layout length "B":

Multiply the number of contacts in one row minus 1 by .025"

If hardware features are within the contact area:

Add .025" for each guide post hole in the same row

Total Length (Dimension B)

.040"

Notes: Maximum length .575" (14.61). Maximum number of contact cavities is 80. Number of contacts must be reduced to accommodate guide post holes.

Dimensions in [] are in Millimeters unless otherwise noted and are for reference only.

#### **DIMENSIONS FOR "B"**

To determine pad pattern layout length "B":

Multiply the total number of contacts in one row minus 1 by .025"

If hardware features are within the contact area:

Add .025" for each guide post hole in the same row