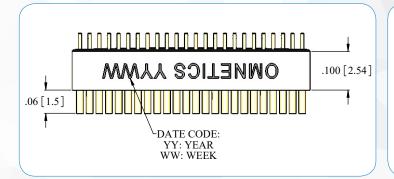

Length (Dimension A)

Notes: Maximum length .615" (15.62). Maximum number of contact cavities is 80. Number of contacts must be reduced to accommodate guide post holes. Default locations for guide post holes may be changed by customer.

### **DIMENSIONS FOR "B"**

To determine pad pattern layout length "B":

Multiply the number of contacts in one row minus 1 by .025"

If hardware features are within the contact area:

Add .025" for each guide post hole in the same row

Total Length (Dimension B)

.040"

Notes: Maximum length .575" (14.61). Maximum number of contact cavities is 80. Number of contacts must be reduced to accommodate guide post holes.

Dimensions in [] are in Millimeters unless otherwise noted and are for reference only.



# **Dual Row Nano Strip**

## **NSD-FF LAYOUT**













### **DIMENSIONS FOR "A"**

To determine connector length "A": Add the total number of contacts in one row

Add 1 contact cavity for each guide post hole in the same row

Total contact cavities in a single row

Multiply the number of contact cavities minus 1 by .025" Add fixed end length constant

Total Length (Dimension A)

Notes: Maximum length .615" (15.62). Maximum number of contact cavities is 80. Number of contacts must be reduced to accommodate guide post holes. Default locations for guide post holes may be changed by customer.

#### **DIMENSIONS FOR "B"**

To determine pad pattern layout length "B":

Multiply the total number of contacts in one row minus 1 by .025"

If hardware features are within the contact area:

Add .025" for each guide post hole in the same row

Total