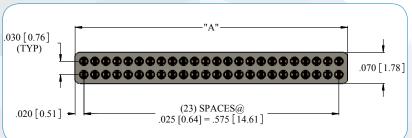

### **DIMENSIONS FOR "A"**

To determine connector length "A":

Add the total number of contacts in one row

Add 1 contact cavity for each guide post hole in the same row

Total contact cavities in a single row

Multiply the number of contact cavities minus 1 by .025"

Add fixed end length constant

Total Length (Dimension A)

Notes: Maximum length .615" (15.62). Maximum number of contact cavities is 80. Number of contacts must be reduced to accommodate guide post holes. Default locations for guide post holes may be changed by customer.