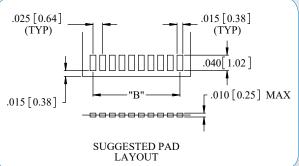

### **DIMENSIONS FOR "B"**

To determine pad pattern layout length "B":

Multiply the number of contacts in one row minus 1 by .025"

If hardware features are within the contact area:

Add .025" for each guide post hole in the same row

Total Length (Dimension B)

.040"

Notes: Maximum length .575" (14.61). Maximum number of contact cavities is 80. Number of contacts must be reduced to accommodate guide post holes.

Dimensions in [] are in Millimeters unless otherwise noted and are for reference only.