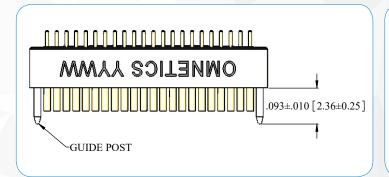

tal Length (Dimension A)

Notes: Maximum length .615" (15.62). Maximum number of contact cavities is 80. Number of contacts must be reduced to accommodate guide post holes. Default locations for guide post holes may be changed by customer.

### **DIMENSIONS FOR "B"**

To determine pad pattern layout length "B":

Multiply the number of contacts in one row minus 1 by .025"

If hardware features are within the contact area:

Add .025" for each guide post hole in the same row

Total Length (Dimension B)

.040"

Notes: Maximum length .575" (14.61). Maximum number of contact cavities is 80. Number of contacts must be reduced to accommodate guide post holes.

Dimensions in [] are in Millimeters unless otherwise noted and are for reference only.



# **Dual Row Nano Strip**

## **NSD-FF LAYOUT**













### **DIMENSIONS FOR "A"**

To determine connector length "A": Add the total number of contacts in one row

Add 1 contact cavity for each guide post hole in the same row

Total contact cavities in a single row

Multiply the number of contact cavities minus 1 by .025" Add fixed end length constant

Total Length (Dimension A)

Notes: Maximum length .615" (15.62). Maximum number of contact cavities is 80. Number of contacts must be reduced to accommodate guide post holes. Default locations for guide post holes may be changed by customer.

#### **DIMENSIONS FOR "B"**

To determine pad pattern layout length "B":

Multiply the total number of contacts in one row minus 1 by .025"

If hardware features are within the contact area:

Add .025" for each guide post hole in the same row

To