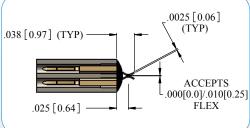

Multiply the number of contact cavities minus 1 by .025"

Add fixed end length constant

Total Length (Dimension A)

Notes: Maximum length .615" (15.62). Maximum number of contact cavities is 80. Number of contacts must be reduced to accommodate guide post holes. Default locations for guide post holes may be changed by customer.