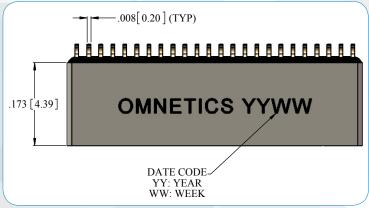

### **DIMENSIONS FOR "A"**

To determine connector length "A":

Add the total number of contacts in one row

Add 1 contact cavity for each guide post hole in the same row

Total contact cavities in a single row

Multiply the number of contact cavities minus 1 by .025"

Add fixed end length constant

Total Length (Dimension A)

Notes: Maximum length .615" (15.62). Maximum number of contact cavities is 80. Number of contacts must be reduced to accommodate guide post holes. Default locations for guide post holes may be changed by customer.