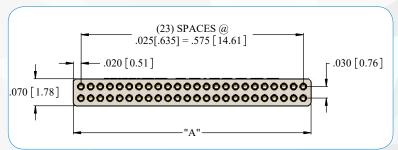

### **DIMENSIONS FOR "A"**

To determine connector length "A":

Add the total number of contacts in one row

Add 1 contact cavity for each guide post hole in the same row

Total contact cavities in a single row

Multiply the number of contact cavities minus 1 by .025"

Add fixed end length constant

Total Length (Dimension A)

Notes: Maximum length .615" (15.62). Maximum number of contact cavities is 80. Number of contacts must be reduced to accommodate guide post holes. Default locations for guide post holes may be changed by customer.

### **DIMENSIONS FOR "B"**

To determine pad pattern layout length "B":

Multiply the number of contacts in one row minus 1 by .025"

If hardware features are within the contact area:

Add .025" for each guide post hole in the same row

Total Length (Dimension B)

.040"

Notes: Maximum length .575" (14.61). Maximum number of contact cavities is 80. Number of contacts must be reduced to accommodate guide post holes.

Dimensions in [] are in Millimeters unless otherwise noted and are for reference only.