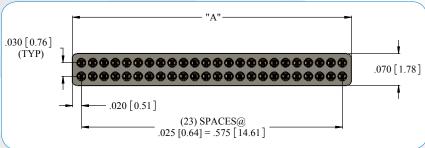

### **DIMENSIONS FOR "A"**

To determine connector length "A":

Add the total number of contacts in one row

Add 1 contact cavity for each guide post hole in the same row

Total contact cavities in a single row

Multiply the number of contact cavities minus 1 by .025"

Add fixed end length constant

Total Length (Dimension A)

Notes: Maximum length .615" (15.62). Maximum number of contact cavities is 80. Number of contacts must be reduced to accommodate guide post holes. Default locations for guide post holes may be changed by customer.