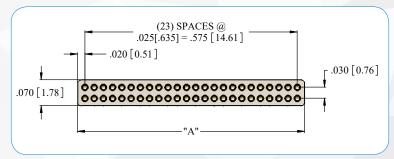

### **DIMENSIONS FOR "A"**

To determine connector length "A":

Add the total number of contacts in one row

Add 1 contact cavity for each guide post hole in the same row

Total contact cavities in a single row

Multiply the number of contact cavities minus 1 by .025"

Add fixed end length constant

Total Length (Dimension A)

Notes: Maximum length .615" (15.62). Maximum number of contact cavities is 80. Number of contacts must be reduced to accommodate guide post holes. Default locations for guide post holes may be changed by customer.

### **DIMENSIONS FOR "B"**

To determine pad pattern layout length "B":

Multiply the number of contacts in one row minus 1 by .025"

If hardware features are within the contact area:

Add .025" for each guide post hole in the same row

Total Length (Dimension B)

.040"

Notes: Maximum length .575" (14.61). Maximum number of contact cavities is 80. Number of contacts must be reduced to accommodate guide post holes.

Dimensions in [] are in Millimeters unless otherwise noted and are for reference only.