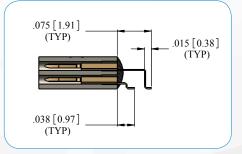

# **Dual Row Nano Strip**

## **NPD-AA LAYOUT**













### **DIMENSIONS FOR "A"**

To determine connector length "A":

Add the total number of contacts in one row

Add 1 contact cavity for each guide post hole in the same row

Total contact cavities in a single row

Multiply the number of contact cavities minus 1 by .025"

Add fixed end length constant

Total Length (Dimension A)

Notes: Maximum length .615" (15.62). Maximum number of contact cavities is 80. Number of contacts must be reduced to accommodate guide post holes. Default locations for guide post holes may be changed by customer.

### **DIMENSIONS FOR "B"**

To determine pad pattern layout length "B":

Multiply the number of contacts in one row minus 1 by .025"

If hardware features are within the contact area:

Add .025" for each guide post hole in the same row

Total Length (Dim