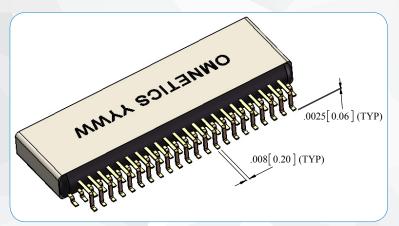

### **DIMENSIONS FOR "A"**

To determine connector length "A":

Add the total number of contacts in one row

Add 1 contact cavity for each guide post hole in the same row

Total contact cavities in a single row

Multiply the number of contact cavities minus 1 by .025"

Add fixed end length constant

Total Length (Dimension A)

Notes: Maximum length .615" (15.62). Maximum number of contact cavities is 80. Number of contacts must be reduced to accommodate guide post holes. Default locations for guide post holes may be changed by customer.