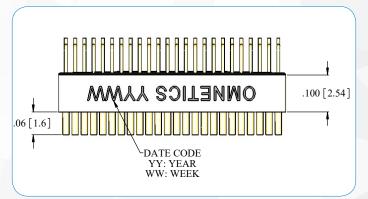

Length (Dimension A)

Notes: Maximum length .615" (15.62). Maximum number of contact cavities is 80. Number of contacts must be reduced to accommodate guide post holes. Default locations for guide post holes may be changed by customer.

### **DIMENSIONS FOR "B"**

To determine pad pattern layout length "B":

Multiply the number of contacts in one row minus 1 by .025"

If hardware features are within the contact area:

Add .025" for each guide post hole in the same row

Total Length (Dimension B)

.040"

Notes: Maximum length .575" (14.61). Maximum number of contact cavities is 80. Number of contacts must be reduced to accommodate guide post holes.

Dimensions in [] are in Millimeters unless otherwise noted and are for reference only.



# **Dual Row Nano Strip**

## **NSD-AA LAYOUT**













### **DIMENSIONS FOR "A"**

To determine connector length "A":

Add the total number of contacts in one row

Add 1 contact cavity for each guide post hole in the same row

Total contact cavities in a single row

Multiply the number of contact cavities minus 1 by .025"

Add fixed end length constant

Total Length (Dimension A)

Notes: Maximum length .615" (15.62). Maximum number of contact cavities is 80. Number of contacts must be reduced to accommodate guide post holes. Default locations for guide post holes may be changed by customer.

### **DIMENSIONS FOR "B"**

To determine pad pattern layout length "B":

Multiply the total number of contacts in one row minus 1 by  $.025^{\prime\prime}$ 

If hardware features are within the contact area:

Add .025" for each guide post hole in t