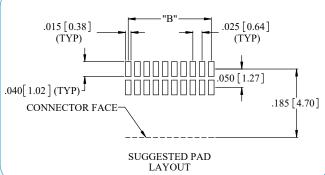

### **DIMENSIONS FOR "B"**

To determine pad pattern layout length "B":

Multiply the number of contacts in one row minus 1 by .025"

If hardware features are within the contact area:

Add .025" for each guide post hole in the same row

Total Length (Dimension B)

.040"

Notes: Maximum length .575" (14.61). Maximum number of contact cavities is 80. Number of contacts must be reduced to accommodate guide post holes.

Dimensions in [] are in Millimeters unless otherwise noted and are for reference only.