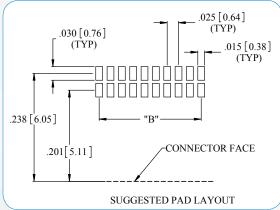

### **DIMENSIONS FOR "B"**

To determine pad pattern layout length "B":

Multiply the number of contacts in one row minus 1 by .025"

If hardware features are within the contact area:

Add .025" for each guide post hole in the same row

Total Length (Dimension B)

.040"

Notes: Maximum length .575" (14.61). Maximum number of contact cavities is 80. Number of contacts must be reduced to accommodate guide post holes.

Dimensions in [] are in Millimeters unless otherwise noted and are for reference only.