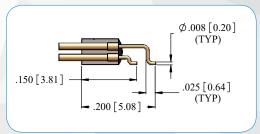

(Dimension A)

Notes: Maximum length .615" (15.62). Maximum number of contact cavities is 80. Number of contacts must be reduced to accommodate guide post holes. Default locations for guide post holes may be changed by customer.

### **DIMENSIONS FOR "B"**

To determine pad pattern layout length "B":

Multiply the number of contacts in one row minus 1 by .025"

If hardware features are within the contact area:

Add .025" for each guide post hole in the same row

Total Length (Dimension B)

.040"

Notes: Maximum length .575" (14.61). Maximum number of contact cavities is 80. Number of contacts must be reduced to accommodate guide post holes.

Dimensions in [] are in Millimeters unless otherwise noted and are for reference only.



# **Dual Row Nano Strip**

## **NSD-AA LAYOUT**













### **DIMENSIONS FOR "A"**

To determine connector length "A":

Add the total number of contacts in one row

Add 1 contact cavity for each guide post hole in the same row

Total contact cavities in a single row

Multiply the number of contact cavities minus 1 by .025"

Add fixed end length constant

Total Length (Dimension A)

Notes: Maximum length .615" (15.62). Maximum number of contact cavities is 80. Number of contacts must be reduced to accommodate guide post holes. Default locations for guide post holes may be changed by customer.

### **DIMENSIONS FOR "B"**

To determine pad pattern layout length "B":

Multiply the total number of contacts in one row minus 1 by  $.025^{\prime\prime}$ 

If hardware features are within the contact area:

Add .025" for each guide post hole in the sam