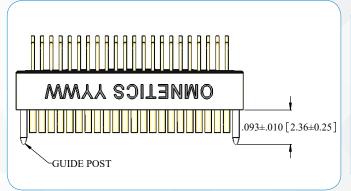

Multiply the number of contact cavities minus 1 by .025"

Add fixed end length constant

Total Length (Dimension A)

Notes: Maximum length .615" (15.62). Maximum number of contact cavities is 80. Number of contacts must be reduced to accommodate guide post holes. Default locations for guide post holes may be changed by customer.

### **DIMENSIONS FOR "B"**

To determine pad pattern layout length "B":

Multiply the number of contacts in one row minus 1 by .025"

If hardware features are within the contact area:

Add .025" for each guide post hole in the same row