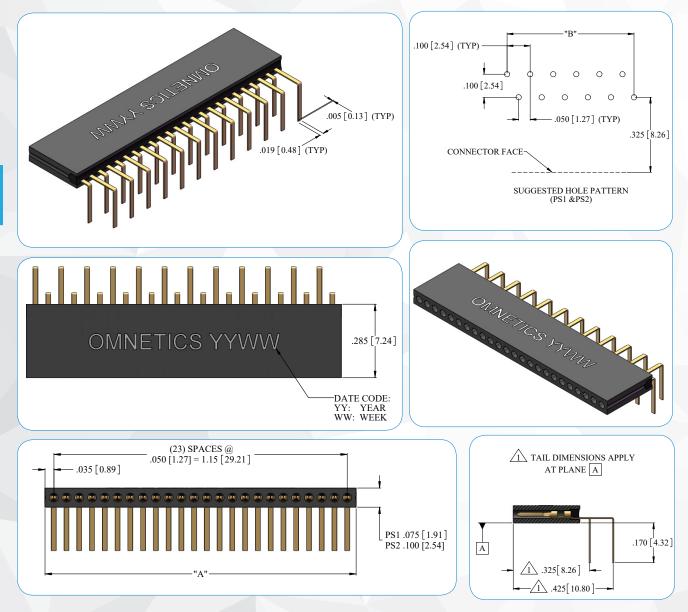

# **Single Row Micro Strip**

PS1/PS2-H2 LAYOUT

### **DIMENSIONS FOR "A"**

CONNECTOR CORPORATION

| To determine connector length "A":                       |       |
|----------------------------------------------------------|-------|
| Add the total number of contacts                         |       |
| Add 1 contact cavity for each latch                      |       |
| Add 1 contact cavity for each guide post hole            |       |
| Total contact cavities                                   |       |
| Multiply the number of contact cavities minus 1 by .050" |       |
| Add .150" (3 contact cavities) for each mounting hole    |       |
| Add fixed end length                                     | .070″ |
| Total Length (Dimension A)                               |       |
|                                                          |       |

Notes: Maximum length for PS1 @ .075" thick 2.42" (61.47) Maximum number of contact cavities is 48. Maximum length for PS2 @ .100" thick 3.02" (76.71) Number of contacts must be reduced to accommodate hardware and mounting holes. Default locations for guide post holes and latches may be changed by customer.

## **DIMENSIONS FOR "B"**

| To determine pad pattern layout length "B":              |
|----------------------------------------------------------|
| Multiply the number of contact cavities minus 1 by .050" |
| If hardware features are within the contact area:        |
| Add .050" (1 contact cavity) for each latch              |
| Add .050" (1 contact cavity) for each guide post         |
| Add .150" (3 contact cavities) for each mounting hole    |
| Total Length (Dimension B)                               |
|                                                          |

Notes: Maximum hole pattern layout length for PS1 is 2.35" (59.69). Maximum hole pattern layout length for PS2 is 2.95" (74.93). Add .100" from center of mounting hole to first hole (if the first contact cavity is used for a guide post or latch, .100" dimension must be adjusted).

Dimensions in [] are in Millimeters unless otherwise noted and are for reference only.