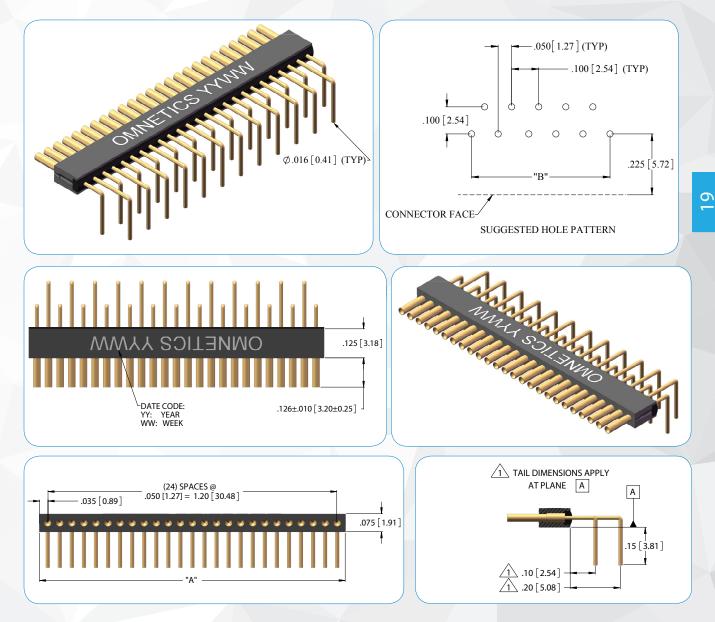

# Single Row Micro Strip

**SSB-H2 LAYOUT** 

### **DIMENSIONS FOR "A"**

| To determine connector length "A":                       |       |
|----------------------------------------------------------|-------|
| Add the total number of contacts                         |       |
| Add 1 contact cavity for each latch                      |       |
| Add 1 contact cavity for each guide post                 |       |
| Total contact cavities                                   |       |
| Multiply the number of contact cavities minus 1 by .050" |       |
| Add .150" (3 contact cavities) for each mounting hole    |       |
| Add fixed end length                                     | .070″ |
| Total Length (Dimension A)                               |       |

Notes: Maximum length 2.42" (61.47). Maximum number of contact cavities is 48. Number of contacts must be reduced to accommodate hardware and mounting holes. Default locations for guide posts and latches may be changed by customer.

## **DIMENSIONS FOR "B"**

| To determine pad pattern layout length "B":              |  |
|----------------------------------------------------------|--|
| Multiply the number of contact cavities minus 1 by .050" |  |
| If hardware features are within the contact area:        |  |
| Add .050" (1 contact cavity) for each latch              |  |
| Add .050" (1 contact cavity) for each guide post         |  |
| Add .150" (3 contact cavities) for each mounting hole    |  |
| Total Length (Dimension B)                               |  |

Notes: Maximum hole layout length 2.35" (59.69). Add .100" from center of mounting hole to first hole (if the first contact cavity is for a guide post or latch, .100" dimension must be adjusted).

Dimensions in [] are in Millimeters unless otherwise noted and are for reference only.