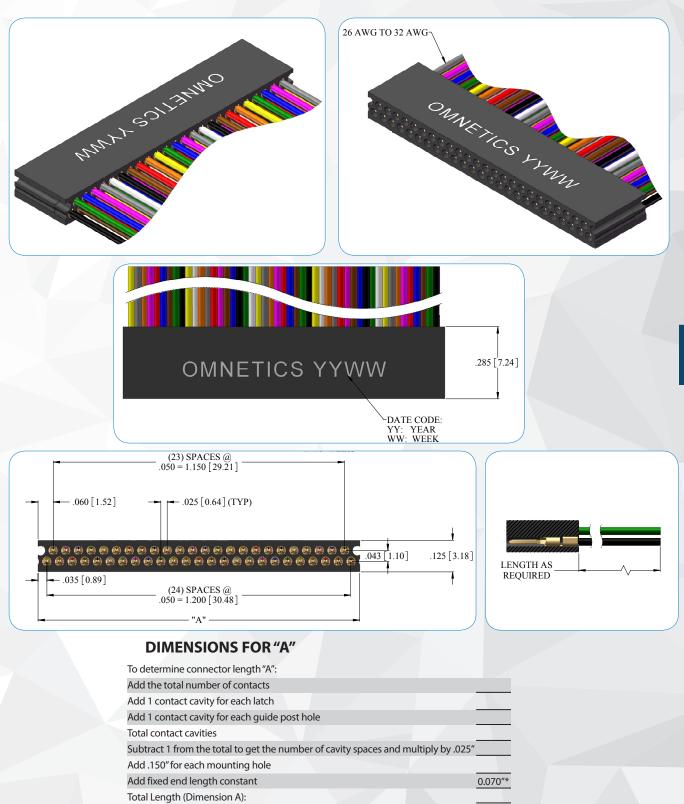

## **Dual Row Offset Micro Strip**

## **Dual Row Offset Micro Strip**

**PSM-WD/WC LAYOUT** 

Notes: Maximum length 2.47" (62.74) without mounting holes. Maximum length 2.77" (70.36) with two end mounting holes. Maximum number of contact cavities is 97. Number of contacts must be reduced to accommodate hardware and mounting holes. \* Add 0.095" when an even number of contact cavities is used and the connector has mounting holes. Default locations for guide post holes and latches may be changed by customer. Dimensions in [] are in Millimeters unless otherwise noted and are for reference only.