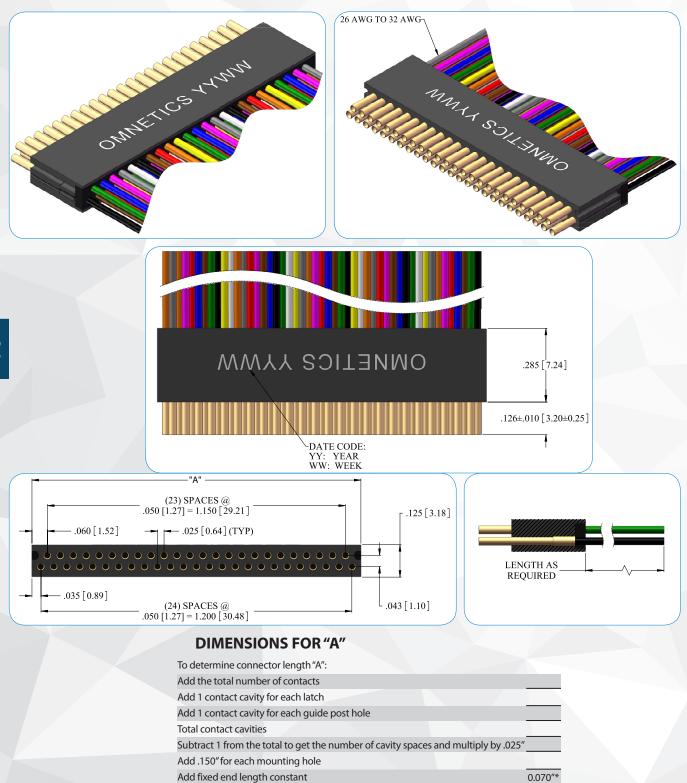

## SSO-WD/WC LAYOUT

Total Length (Dimension A):

Notes: Maximum length 2.47" (62.74) without mounting holes. Maximum length 2.77" (70.36) with two end mounting holes. Maximum number of contact cavities is 97. Number of contacts must be reduced to accommodate hardware and mounting holes. \* Add 0.095" when an even number of contact cavities is used and the connector has mounting holes. Default locations for guide post holes and latches may be changed by customer. Dimensions in [] are in Millimeters unless otherwise noted and are for reference only.