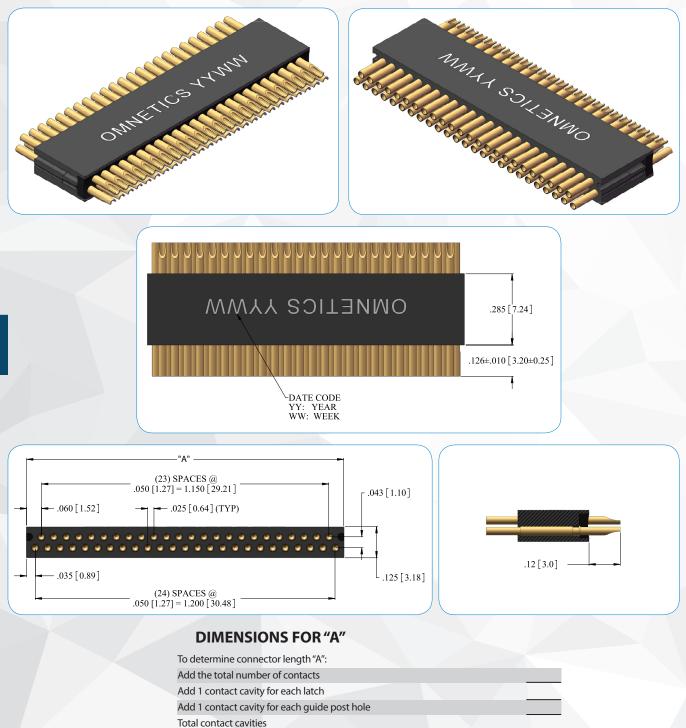

## **Dual Row Offset Micro Strip**

SSO-SS LAYOUT

Subtract 1 from the total to get the number of cavity spaces and multiply by .025"

Add .150" for each mounting hole Add fixed end length constant 0.070"\* Total Length (Dimension A):

Notes: Maximum length 2.47" (62.74) without mounting holes. Maximum length 2.77" (70.36) with two end mounting holes. Maximum number of contact cavities is 97. Number of contacts must be reduced to accommodate hardware and mounting holes. \* Add 0.095" when an even number of contact cavities is used and the connector has mounting holes. Default locations for guide post holes and latches may be changed by customer. Dimensions in [] are in Millimeters unless otherwise noted and are for reference only.

## **DIMENSIONS FOR "A"**

| To determine connector length "A":                                                |         |
|-----------------------------------------------------------------------------------|---------|
| Add the total number of contacts                                                  |         |
| Add 1 contact cavity for each latch                                               |         |
| Add 1 contact cavity for each guide post hole                                     |         |
| Total contact cavities                                                            |         |
| Subtract 1 from the total to get the number of cavity spaces and multiply by .025 | "       |
| Add .150" for each mounting hole                                                  |         |
| Add fixed end length constant                                                     | 0.070"* |
| Total Length (Dimension A):                                                       |         |