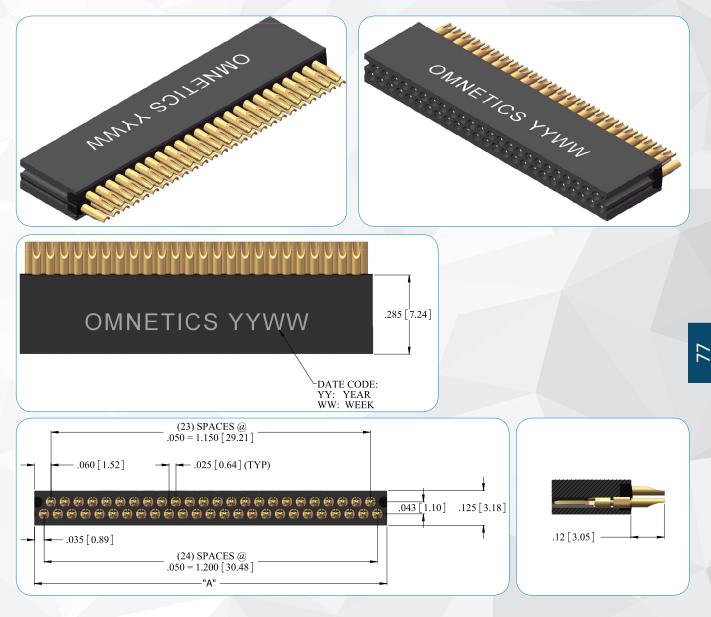

## **Dual Row Offset Micro Strip**

**PSM-SS LAYOUT** 

## **DIMENSIONS FOR "A"**

| To determine connector length "A":                                                |         |
|-----------------------------------------------------------------------------------|---------|
| Add the total number of contacts                                                  |         |
| Add 1 contact cavity for each latch                                               |         |
| Add 1 contact cavity for each guide post hole                                     |         |
| Total contact cavities                                                            |         |
| Subtract 1 from the total to get the number of cavity spaces and multiply by .025 | "       |
| Add .150" for each mounting hole                                                  |         |
| Add fixed end length constant                                                     | 0.070"* |
| Total Length (Dimension A):                                                       |         |

Notes: Maximum length 2.47" (62.74) without mounting holes. Maximum length 2.77" (70.36) with two end mounting holes. Maximum number of contact cavities is 97. Number of contacts must be reduced to accommodate hardware and mounting holes. \* Add 0.095" when an even number of contact cavities is used and the connector has mounting holes. Default locations for guide post holes and latches may be changed by customer. Dimensions in [] are in Millimeters unless otherwise noted and are for reference only.