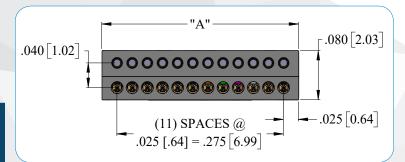

## **DIMENSIONS FOR "A"**

To determine connector length "A":

Add the total number of contacts in one row

Multiply the number of contact cavities minus 1 by .025"

Add fixed end length constant

Total Length (Dimension A)

Notes: Maximum length .325" [8.26]. Maximum number of contact cavities is 24