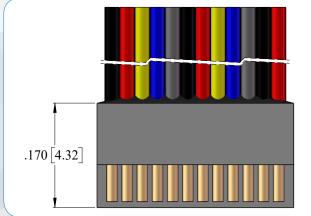

## **DIMENSIONS FOR "A"**

To determine connector length "A":

Add the total number of contacts in one row

Multiply the number of contact cavities minus 1 by .025"

Add fixed end length constant

Total Length (Dimension A)

Notes: Maximum length .325" [8.26]. Maximum number of contact cavities is 24