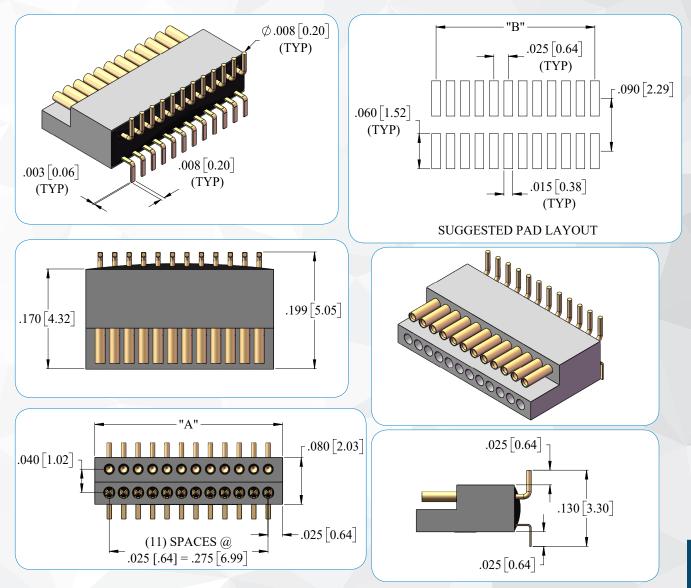

## **DIMENSIONS FOR "A"**

| To determine connector length "A":                       |  |
|----------------------------------------------------------|--|
| Add the total number of contacts in one row              |  |
| Multiply the number of contact cavities minus 1 by .025" |  |
| Add fixed end length constant                            |  |
| Total Length (Dimension A)                               |  |
|                                                          |  |

Notes: Maximum length .325" [8.26]. Maximum number of contact cavities is 24

## **DIMENSIONS FOR "B"**

To determine pad pattern layout length "B": Multiply the number of contacts in one row minus 1 by .025" Total Length (Dimension B)

Notes: Maximum length .275" [6.99].

Dimensions in [] are in Millimeters unless otherwise noted and are for reference only.