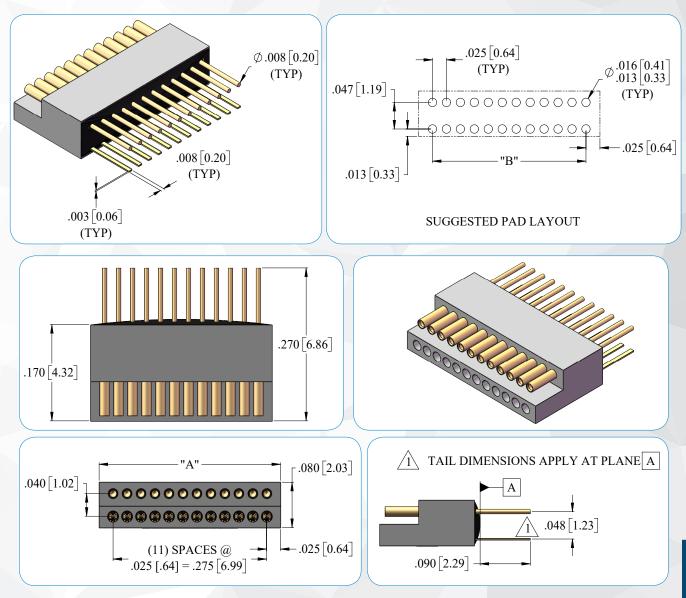

## **PZN-DD LAYOUT**

.050″

## **DIMENSIONS FOR "A"**

| To determine connector length "A":                       |  |
|----------------------------------------------------------|--|
| Add the total number of contacts in one row              |  |
| Multiply the number of contact cavities minus 1 by .025" |  |
| Add fixed end length constant                            |  |
| Total Length (Dimension A)                               |  |
|                                                          |  |

Notes: Maximum length .325" [8.26]. Maximum number of contact cavities is 24

## **DIMENSIONS FOR "B"**

To determine pad pattern layout length "B": Multiply the number of contacts in one row minus 1 by .025" Total Length (Dimension B)

Notes: Maximum length .275" [6.99].

Dimensions in [] are in Millimeters unless otherwise noted and are for reference only.