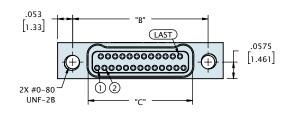

## **DUAL ROW PRE-WIRED (TYPE WD)**

JACKSCREW HIDDEN FOR CLARITY

| CONTACTS | "A"           | "B"           | "C"           |
|----------|---------------|---------------|---------------|
| 09       | .375 [9.53]   | .270 [6.86]   | .160 [4.06]   |
| 15       | .450 [11.43]  | .345 [8.76]   | .235 [5.97]   |
| 21       | .525 [13.34]  | .420 [10.67]  | .310 [7.87]   |
| 25       | .575 [14.61]  | .470 [11.94]  | .360 [9.14]   |
| 31       | .650 [16.51]  | .545 [13.84]  | .435 [11.05]  |
| 37       | .725 [18.42]  | .620 [15.75]  | .510 [12.95]  |
| 51       | .900 [22.86]  | .795 [20.19]  | .685 [17.40]  |
| 65       | 1.075 [27.31] | .970 [24.64]  | .860 [21.84]  |
| 69       | 1.125 [28.58] | 1.020 [25.91] | .910 [23.11]  |
| 85       | 1.325 [33.66] | 1.220 [30.99] | 1.110 [28.19] |
| 91       | 1.452 [36.88] | 1.321 [33.55] | 1.185 [30.10] |

DIMENSIONS IN [] ARE IN MILLIMETERS AND ARE FOR REFERANCE ONLY