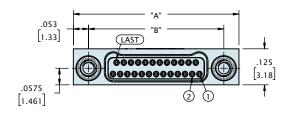

## **DUAL ROW PRE-WIRED (TYPE WD)**

| CONTACTS | "A"           | "B"           | "C"           |
|----------|---------------|---------------|---------------|
| 09       | .375 [9.53]   | .270 [6.86]   | .163 [4.14]   |
| 15       | .450 [11.43]  | .345 [8.75]   | .238 [6.05]   |
| 21       | .525 [13.34]  | .420 [10.67]  | .313 [7.95]   |
| 25       | .575 [14.61]  | .470 [11.94]  | .363 [9.22]   |
| 31       | .650 [16.51]  | .545 [13.84]  | .438 [11.13]  |
| 37       | .725 [18.42]  | .620 [15.75]  | .513 [13.03]  |
| 51       | .900 [22.86]  | .795 [20.19]  | .688 [17.48]  |
| 65       | 1.075 [27.31] | .970 [24.64]  | .863 [21.92]  |
| 69       | 1.125 [28.58] | 1.020 [25.91] | .913 [23.19]  |
| 85       | 1.325 [33.66] | 1.220 [30.99] | 1.113 [28.27] |
| 91       | 1.452 [36.88] | 1.321 [33.55] | 1.188 [30.18] |

DIMENSIONS IN [] ARE IN MILLIMETERS AND ARE FOR REFERANCE ONLY