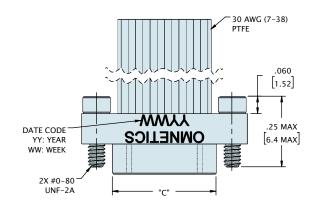

## **DUAL ROW PRE-WIRED (TYPE WD)**

JACKSCREW HIDDEN FOR CLARITY

| CONTACTS | "A"           | "B"           | "C"           |
|----------|---------------|---------------|---------------|
| 09       | .375 [9.53]   | .270 [6.86]   | .160 [4.06]   |
| 15       | .450 [11.43]  | .345 [8.76]   | .235 [5.97]   |
| 21       | .525 [13.34]  | .420 [10.67]  | .310 [7.87]   |
| 25       | .575 [14.61]  | .470 [11.94]  | .360 [9.14]   |
| 31       | .650 [16.51]  | .545 [13.84]  | .435 [11.05]  |
| 37       | .725 [18.42]  | .620 [15.75]  | .510 [12.95]  |
| 51       | .900 [22.86]  | .795 [20.19]  | .685 [17.40]  |
| 65       | 1.075 [27.31] | .970 [24.64]  | .860 [21.84]  |
| 69       | 1.125 [28.58] | 1.020 [25.91] | .910 [23.11]  |
| 85       | 1.325 [33.66] | 1.220 [30.99] | 1.110 [28.19] |
| 91       | 1.452 [36.88] | 1.321 [33.55] | 1.185 [30.10] |

DIMENSIONS IN [] ARE IN MILLIMETERS AND ARE FOR REFERANCE ONLY