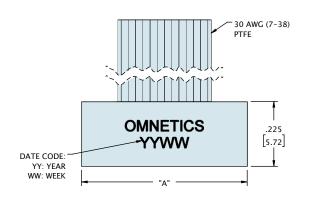

-----|---------------|
| 09       | .375 [9.53]   | .270 [6.86]   | .160 [4.06]   |
| 15       | .450 [11.43]  | .345 [8.76]   | .235 [5.97]   |
| 21       | .525 [13.34]  | .420 [10.67]  | .310 [7.87]   |
| 25       | .575 [14.61]  | .470 [11.94]  | .360 [9.14]   |
| 31       | .650 [16.51]  | .545 [13.84]  | .435 [11.05]  |
| 37       | .725 [18.42]  | .620 [15.75]  | .510 [12.95]  |
| 51       | .900 [22.86]  | .795 [20.19]  | .685 [17.40]  |
| 65       | 1.075 [27.31] | .970 [24.64]  | .860 [21.84]  |
| 69       | 1.125 [28.58] | 1.020 [25.91] | .910 [23.11]  |
| 85       | 1.325 [33.66] | 1.220 [30.99] | 1.110 [28.19] |
| 91       | 1.452 [36.88] | 1.321 [33.55] | 1.185 [30.10] |

DIMENSIONS IN [] ARE IN MILLIMETERS AND ARE FOR REFERANCE ONLY

## **DUAL ROW PRE-WIRED (TYPE WD)**













| CONTACTS | "A"           | "B"           | "C"           |
|----------|---------------|---------------|---------------|
| 09       | .375 [9.53]   | .270 [6.86]   | .163 [4.14]   |
| 15       | .450 [11.43]  | .345 [8.75]   | .238 [6.05]   |
| 21       | .525 [13.34]  | .420 [10.67]  | .313 [7.95]   |
| 25       | .575 [14.61]  | .470 [11.94]  | .363 [9.22]   |
| 31       | .650 [16.51]  | .545 [13.84]  | .438 [11.13]  |
| 37       | .725 [18.42]  | .620 [15.75]  | .513 [13.03]  |
| 51       | .900 [22.86]  | .795 [20.19]  | .688 [17.48]  |
| 65       | 1.075 [27.31] | .970 [24.64]  | .863 [21.92]  |
| 69       | 1.125 [28.58] | 1.020 [25.91] | .913 [23.19]  |
| 85       | 1.325 [33.66] | 1.220 [30.99] | 1.113 [28.27] |
| 91       | 1.452 [36.88] | 1.321 [33.55] | 1.188 [30.18] |