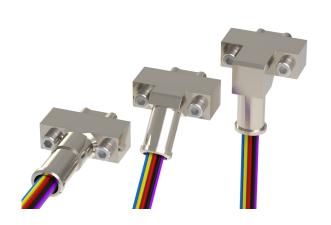

## **DUAL ROW PRE-WIRED (TYPE WD)**













JACKSCREW HIDDEN FOR CLARITY

| CONTACTS | "A"           | "B"           | "C"           |
|----------|---------------|---------------|---------------|
| 09       | .375 [9.53]   | .270 [6.86]   | .160 [4.06]   |
| 15       | .450 [11.43]  | .345 [8.76]   | .235 [5.97]   |
| 21       | .525 [13.34]  | .420 [10.67]  | .310 [7.87]   |
| 25       | .575 [14.61]  | .470 [11.94]  | .360 [9.14]   |
| 31       | .650 [16.51]  | .545 [13.84]  | .435 [11.05]  |
| 37       | .725 [18.42]  | .620 [15.75]  | .510 [12.95]  |
| 51       | .900 [22.86]  | .795 [20.19]  | .685 [17.40]  |
| 65       | 1.075 [27.31] | .970 [24.64]  | .860 [21.84]  |
| 69       | 1.125 [28.58] | 1.020 [25.91] | .910 [23.11]  |
| 85       | 1.325 [33.66] | 1.220 [30.99] | 1.110 [28.19] |
| 91       | 1.452 [36.88] | 1.3