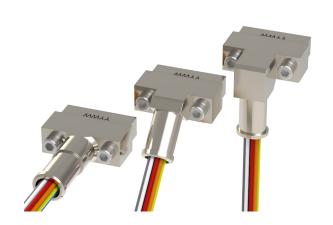

---|---------------|
| 09       | .375 [9.53]   | .270 [6.86]   | .160 [4.06]   |
| 15       | .450 [11.43]  | .345 [8.76]   | .235 [5.97]   |
| 21       | .525 [13.34]  | .420 [10.67]  | .310 [7.87]   |
| 25       | .575 [14.61]  | .470 [11.94]  | .360 [9.14]   |
| 31       | .650 [16.51]  | .545 [13.84]  | .435 [11.05]  |
| 37       | .725 [18.42]  | .620 [15.75]  | .510 [12.95]  |
| 51       | .900 [22.86]  | .795 [20.19]  | .685 [17.40]  |
| 65       | 1.075 [27.31] | .970 [24.64]  | .860 [21.84]  |
| 69       | 1.125 [28.58] | 1.020 [25.91] | .910 [23.11]  |
| 85       | 1.325 [33.66] | 1.220 [30.99] | 1.110 [28.19] |
| 91       | 1.452 [36.88] | 1.321 [33.55] | 1.185 [30.10] |

DIMENSIONS IN [] ARE IN MILLIMETERS AND ARE FOR REFERANCE ONLY

## **DUAL ROW PRE-WIRED (TYPE WD)**













| CONTACTS | "A"           | "B"           | "C"           |
|----------|---------------|---------------|---------------|
| 09       | .375 [9.53]   | .270 [6.86]   | .163 [4.14]   |
| 15       | .450 [11.43]  | .345 [8.75]   | .238 [6.05]   |
| 21       | .525 [13.34]  | .420 [10.67]  | .313 [7.95]   |
| 25       | .575 [14.61]  | .470 [11.94]  | .363 [9.22]   |
| 31       | .650 [16.51]  | .545 [13.84]  | .438 [11.13]  |
| 37       | .725 [18.42]  | .620 [15.75]  | .513 [13.03]  |
| 51       | .900 [22.86]  | .795 [20.19]  | .688 [17.48]  |
| 65       | 1.075 [27.31] | .970 [24.64]  | .863 [21.92]  |
| 69       | 1.125 [28.58] | 1.020 [25.91] | .913 [23.19]  |
| 85       | 1.325 [33.66] | 1.220 [30.99] | 1.113 [28.27] |
| 91       | 1.452 [36.88] | 1.321 [33.55] | 1.188 [30.18] |