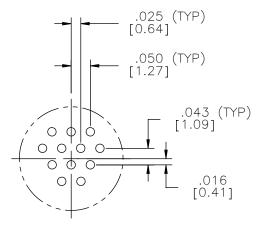

## PERFORMANCE:

PRODUCT FAMILY TESTED TO AND PASSED THE PERFORMANCE SPECIFICATIONS OF TABLE VII OF MIL-DTL-83513.

ACTUAL SIZE

SUGGESTED HOLE PATTERN

## NOTE:

DIMENSIONS IN [ ] ARE IN MILLIMETERS UNLESS OTHERWISE NOTED AND ARE FOR REFERENCE ONLY

| OM | -TOLERANCES-                                | THIS DRAWING CONTAINS CONFIDENTIAL AND PROPRIETARY INFORMATION WHICH IS THE PROPERTY OF OMNETICS CONNECTOR CORP. THIS DOCUMENT MAY NOT, IN WHOLE OR IN PART, BE DUPLICATED, OR DISCLOSED FOR ANY PURPOSE, WITHOUT WRITTEN PERMISSION FROM OMNETICS CONNECTOR CORP. |
|----|---------------------------------------------|--------------------------------------------------------------------------------------------------------------------------------------------------------------------------------------------------------------------------------------------------------------------|
| Ò  | UNLESS OTHERWISE NOTED DIMENSIONS IN INCHES | DETA TED DATE TITLE.                                                                                                                                                                                                                                               |