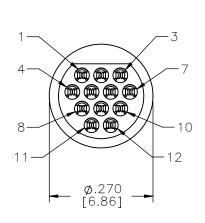

2 PL DEC± .01 3 PL DEC± .005 4 PL DEC± .0005 ANGLES ± 1° CHK'D. APP'D.

(12) PIN MALE MICRO CIRCULAR CONNECTOR