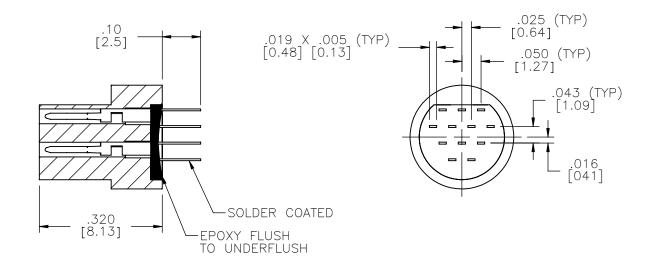

## PERFORMANCE:

PRODUCT FAMILY TESTED TO AND PASSED THE PERFORMANCE SPECIFICATIONS OF TABLE VII OF MIL-DTL-83513.

ACTUAL SIZE

SUGGESTED HOLE PATTERN

## NOTE:

DIMENSIONS IN [ ] ARE IN MILLIMETERS UNLESS OTHERWISE NOTED AND ARE FOR REFERENCE ONLY

| OM | -TOLERANCES-                                | THIS DRAWING CONTAINS CONFIDENTIAL AND PROPRIETARY INFORMATION WHICH IS THE PROPERTY OF OMNETICS CONNECTOR CORP. THIS DOCUMENT MAY NOT, IN WHOLE OR IN PART, BE DUPLICATED, OR DISCLOSED FOR ANY PURPOSE, WITHOUT WRITTEN PERMISSION FROM OMNETICS CONNECTOR CORP. |
|----|---------------------------------------------|--------------------------------------------------------------------------------------------------------------------------------------------------------------------------------------------------------------------------------------------------------------------|
| Ò  | UNLESS OTHERWISE NOTED DIMENSIONS IN INCHES | DETA TED DATE TITLE.                                                                                                                                                                                                                                               |